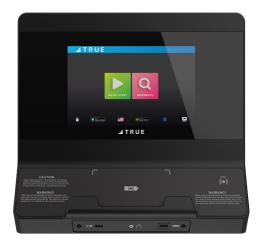

### **UNITE 10" TOUCHSCREEN**

For budget conscious facilities, the UNITE 10" Touchscreen provides the same vivid screen and improved performance and features, but on a smaller scale.

- + Vivid 10" screen with state-of-the-art UI
- + Enhanced speed and performance
- Seamless connectivity to Apple Watch & Samsung Galaxy Watch wearables
- + Wireless charging for mobile devices
- + Wide selection of streaming and entertainment apps
- Bluetooth® connection to heart rate straps, headphones and mobile devices
- + Wi-Fi, ANT+, and NFC compatibility
- + E-gym and EcoFit integration available

#### **UNITE 16" TOUCHSCREEN**

Elevate your members' fitness experience with the UNITE 16" Touchscreen cardio console. With its advanced features and intuitive design, it's the perfect companion for achieving fitness goals with style and efficiency.

- + Vibrant 16" screen with state-of-the-art UI
- + Enhanced speed and performance
- + Seamless connectivity to Apple Watch & Samsung Galaxy Watch wearables
- + Wireless charging for mobile devices
- + Wide selection of streaming and entertainment apps
- + Bluetooth® connection to heart rate straps, headphones and mobile devices
- + Wi-Fi, ANT+, and NFC compatibility
- + E-gym and EcoFit integration available