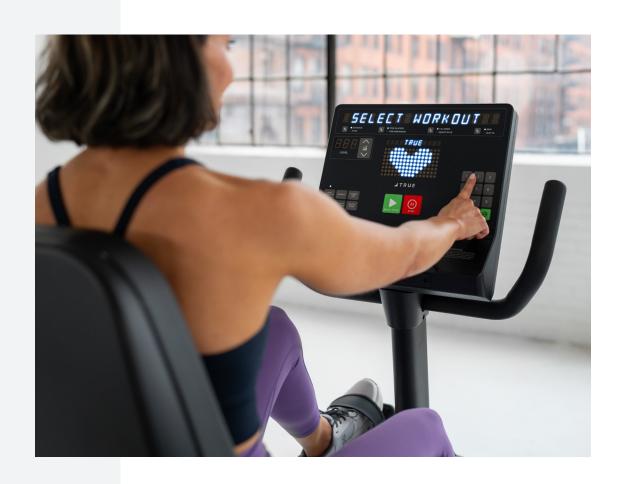

# TECHNOLOGY THAT'S THOUGHTFUL, FUNCTIONAL & INNOVATIVE

TRUE Fitness' suite of cardio consoles lets you customize your commercial fitness equipment to both your facility and your users.

Get the most out of your TRUE Fitness equipment with technology solutions that are tailored to both the facility and exerciser's wants and needs.

#### **UNITE LED CONSOLE**

With a sleek and streamlined design, our all new UNITE LED console offers an even more user-friendly interface and enhanced functionality, making it easier than ever for users to achieve their fitness goals.

### **UNITE 10" TOUCHSCREEN**

For budget conscious facilities, the UNITE 10" Touchscreen provides the same vivid screen and improved performance and features, but on a smaller scale.

- + Vivid 10" screen with state-of-the-art UI
- + Enhanced speed and performance
- Seamless connectivity to Apple Watch & Samsung Galaxy Watch wearables
- + Wireless charging for mobile devices
- + Wide selection of streaming and entertainment apps
- Bluetooth® connection to heart rate straps, headphones and mobile devices
- + Wi-Fi, ANT+, and NFC compatibility
- + E-gym and EcoFit integration available

#### **UNITE 16" TOUCHSCREEN**

Elevate your members' fitness experience with the UNITE 16" Touchscreen cardio console. With its advanced features and intuitive design, it's the perfect companion for achieving fitness goals with style and efficiency.