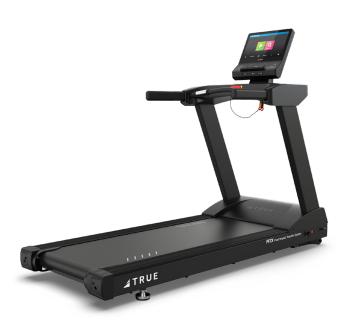

## MULTIPLE CONSOLE OPTIONS

Ranging from the simple-to-use LED to a more robust 16" Touchscreen, Unite Consoles meet the needs of all users.

**LAUNCH TREADMILL** 

Maximize space in your facility with the Launch Treadmill's compact frame. The dependable drive system and sturdy deck ensure smooth operation for years to come.

- + 12.5 MPH (20 KPH) Maximum Speed
- + 15% Maximum incline
- + FITX System

**LAUNCH ELLIPTICAL** 