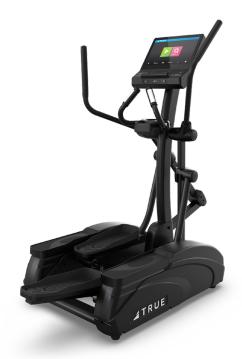

### ✓ TRUE

Perfect for facilities with light usage, the Launch Elliptical is designed with our most compact frame.

- + Self-Generating\*
- + Core Drive® System
- + Hybrid Self-Generating Brake
- + 21" Stride Length