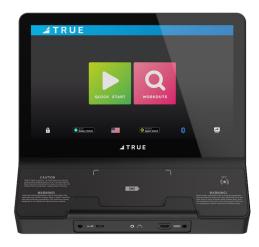

### **UNITE 10" TOUCHSCREEN**

For budget conscious facilities, the UNITE 10" Touchscreen provides the same vivid screen and improved performance and features, but on a smaller scale.

- + Vivid 10" screen with state-of-the-art UI
- + Enhanced speed and performance
- Seamless connectivity to Apple Watch & Samsung Galaxy Watch wearables
- + Wireless charging for mobile devices
- + Wide selection of streaming and entertainment apps
- Bluetooth® connection to heart rate straps, headphones and mobile devices
- + Wi-Fi, ANT+, and NFC compatibility
- + E-gym and EcoFit integration available

#### **UNITE 16" TOUCHSCREEN**

Elevate your members' fitness experience with the UNITE 16" Touchscreen cardio console. With its advanced features and intuitive design, it's the perfect companion for achieving fitness goals with style and efficiency.

- + Vibrant 16" screen with state-of-the-art UI
- + Enhanced speed and performance
- + Seamless connectivity to Apple Watch & Samsung Galaxy Watch wearables
- + Wireless charging for mobile devices
- + Wide selection of streaming and entertainment apps
- + Bluetooth® connection to heart rate straps, headphones and mobile devices
- + Wi-Fi, ANT+, and NFC compatibility
- + E-gym and EcoFit integration available