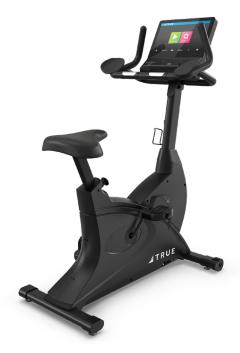

**LAUNCH UPRIGHT BIKE** 

✓ TRUE

Equipped with a low step-over height and a 15-position ergonomic seat, individuals of all ages and fitness levels can indulge in a seamless and comfortable ride.

- + Self-Generating Capability\*
- +30 Resistance Levels
- + Ergonomic seat with 15 Positions