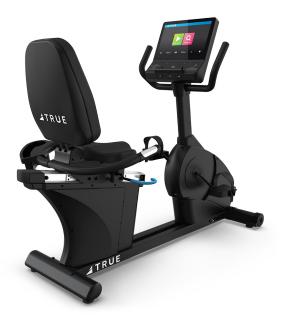

### **LAUNCH RECUMBENT BIKE**

✓ TRUE

The Launch Recumbent Bike provides the essential features and functions that meet your space and budget requirements. With user-friendly programming and features, the Launch Recumbent Bikes makes exercise an easy and enjoyable process for users of all ages and fitness abilities.

- + Self-Generating Capability\*
- + Reclining Back Seat
- + 30 Resistance Levels
- + 40-450 Watts Workload Range

TRUE FITNESS CARDIO: CONSOLES