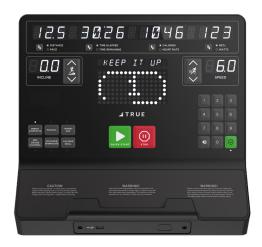

#### **UNITE LED CONSOLE**

With a sleek and streamlined design, our all new UNITE LED console offers an even more user-friendly interface and enhanced functionality, making it easier than ever for users to achieve their fitness goals.

- + Large LED display with intuitive navigation
- + 8 data points for detailed workout feedback
- + Dedicated message center
- + 10-key pin pad for easy set-up and data entry
- + 19 to 32 workouts (dependent upon equipment type)
- + Quick-access workout program keys
- + Self-generated (dependent upon equipment type)
- + EcoFit integration available