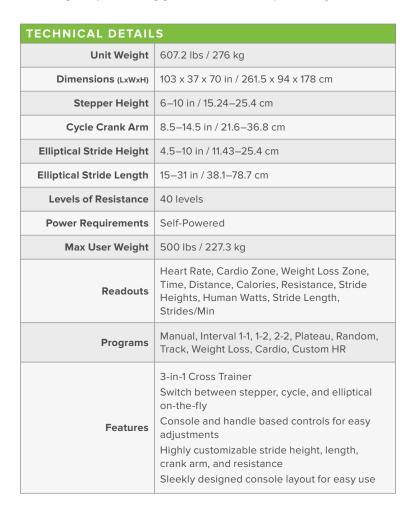

## V886 CROSS TRAINER

SportsArt ECO-NATURAL™ line is the embodiment of design, technology, mobility, and cardiovascular excellence. The sleek angles and premium features combine with a self-powered design to produce the most engaging workout for users. The V886 Cross Trainer offers a truly customizable, approachable and engaging cross-training experience. Elliptical, Stepper, and Cycle movements combined in one machine with intuitive controls.

- 3-in-1 Cross Trainer offers variability
- · On-the-fly mode and motion change
- · Fingertip and toggle controls for quick adjustments