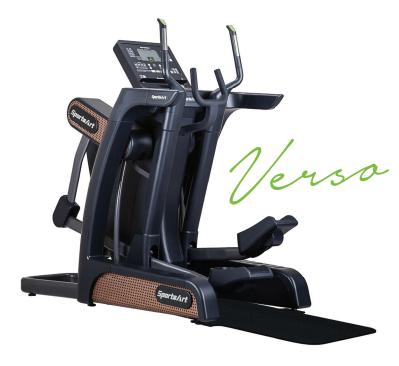

## V886 CROSS TRAINER

SportsArt ECO-NATURAL™ line is the embodiment of design, technology, mobility, and cardiovascular excellence. The sleek angles and premium features combine with a self-powered design to produce the most engaging workout for users. The V886 Cross Trainer offers a truly customizable, approachable and engaging cross-training experience. Elliptical, Stepper, and Cycle movements combined in one machine with intuitive controls.