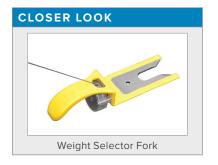

| TECHNICAL DETAILS  |                                                                                                                                                                                                                                                                                                                                                                                                                                       |
|--------------------|---------------------------------------------------------------------------------------------------------------------------------------------------------------------------------------------------------------------------------------------------------------------------------------------------------------------------------------------------------------------------------------------------------------------------------------|
| Unit Weight        | 409 lbs / 185.9 kg                                                                                                                                                                                                                                                                                                                                                                                                                    |
| Dimensions (LxWxH) | 53.9 x 40.6 x 57.5 in / 137 x 103 x 146 cm                                                                                                                                                                                                                                                                                                                                                                                            |
| Weight Stack       | 176 lbs / 80 kg                                                                                                                                                                                                                                                                                                                                                                                                                       |
| Max User Weight    | 500 lbs / 227 kg                                                                                                                                                                                                                                                                                                                                                                                                                      |
| Starting Weight    | 13.2 lbs / 6 kg                                                                                                                                                                                                                                                                                                                                                                                                                       |
| Features           | Deep-groove, 5 inch shrouded pulleys provide faultless cable tracking  Cold rolled steel weight stacks with noise dampening  Stainless steel guide rods resist rust and stay smooth Internally lubricated 1,500 lb. steel aircraft cables provide quiet, smooth operation  Heavy-duty European-styled cushions  Spring-lock release knob  Magnetized stack-fork with retracting tether makes for instant, secure selection of weights |
| Optional           | Add on weight stack                                                                                                                                                                                                                                                                                                                                                                                                                   |