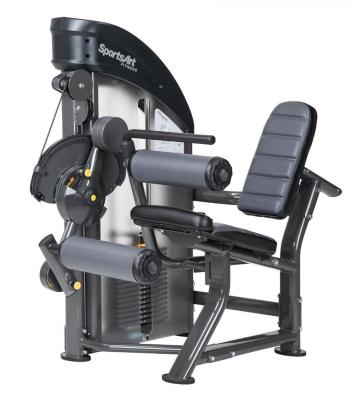

## P759 LEG CURL

The SportsArt Performance Strength Series combines quality and value in an elegant circuit of over 20 stations designed to fit any budget. A lower stack height and compact footprint make it ideal for any sized facility.

## **KEY FEATURES**

- · Adjustable seat back cushion keeps posture correct
- Adjustable leg cushion provides optimal comfort for various leg lengths
- Multiple starting positions for full range of motion
- Marine grade double-stitched upholstery