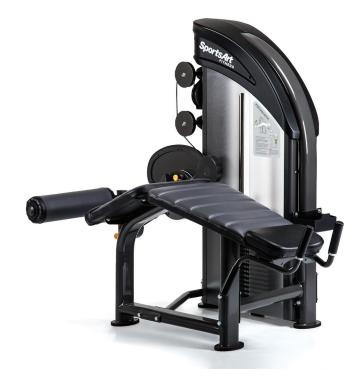

## P758 prone leg curl

The SportsArt Performance Strength Series combines quality and value in an elegant circuit of over 20 stations designed to fit any budget. A lower stack height and compact footprint make it ideal for any sized facility.

## **KEY FEATURES**

- Specially designed cams provide unparalleled ergonomics throughout the entire motion; offering a perfect start, strong finish, and smooth resistance for human biomechanics
- Handlebars provide maximum stability
- Marine grade double-stitched upholstery