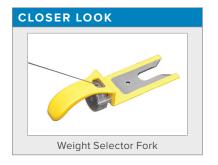

| TECHNICAL DETAILS  |                                                                                                                                                                                                                                                                                                                |
|--------------------|----------------------------------------------------------------------------------------------------------------------------------------------------------------------------------------------------------------------------------------------------------------------------------------------------------------|
| Unit Weight        | 402 lbs / 182.7 kg                                                                                                                                                                                                                                                                                             |
| Dimensions (LxWxH) | 53.2 x 39.8 x 57.5 in / 135 x 101 x 146 cm                                                                                                                                                                                                                                                                     |
| Weight Stack       | 176 lbs / 80 kg                                                                                                                                                                                                                                                                                                |
| Max User Weight    | 500 lbs / 227 kg                                                                                                                                                                                                                                                                                               |
| Starting Weight    | 13.2 lbs / 6 kg                                                                                                                                                                                                                                                                                                |
| Features           | Deep-groove, 5 inch shrouded pulleys provide faultless cable tracking  Cold rolled steel weight stacks with noise dampening  Stainless steel guide rods resist rust and stay smooth Internally lubricated 1,500 lb. steel aircraft cables provide quiet, smooth operation  Heavy-duty European-styled cushions |
|                    | Spring-lock release knob  Magnetized stack-fork with retracting tether makes for instant, secure selection of weights                                                                                                                                                                                          |
| Optional           | Add on weight stack                                                                                                                                                                                                                                                                                            |