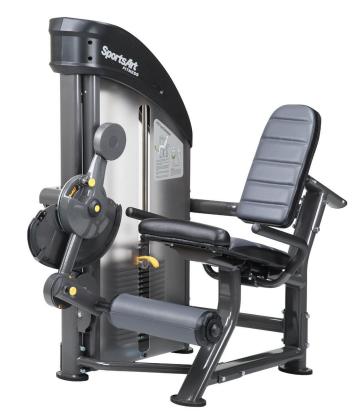

## P757 LEG EXTENSION

The SportsArt Performance Strength Series combines quality and value in an elegant circuit of over 20 stations designed to fit any budget. A lower stack height and compact footprint make it ideal for any sized facility.

## **KEY FEATURES**

- · Adjustable seat back cushion keeps posture correct
- Adjustable leg cushion provides optimal comfort for various leg lengths
- Multiple starting positions for full range of motion
- · Marine grade double-stitched upholstery