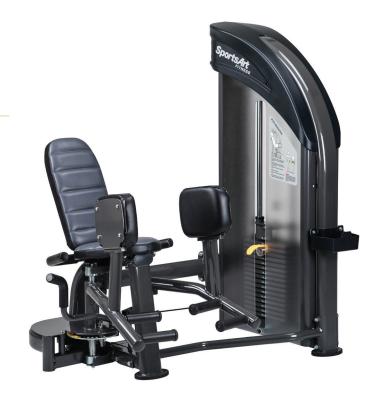

## P751 ABDUCTION

The SportsArt Performance Strength Series combines quality and value in an elegant circuit of over 20 stations designed to fit any budget. A lower stack height and compact footprint make it ideal for any sized facility.

## **KEY FEATURES**

- Comfortable leg pads and foot support for ease of use
- Adjustable starting position allows for optimal range of motion
- Marine grade double-stitched upholstery

| TECHNICAL DETAILS  |                                                                                                                                                                                                                                                                                                                                                                                                                                       |
|--------------------|---------------------------------------------------------------------------------------------------------------------------------------------------------------------------------------------------------------------------------------------------------------------------------------------------------------------------------------------------------------------------------------------------------------------------------------|
| Unit Weight        | 357 lbs / 162.3 kg                                                                                                                                                                                                                                                                                                                                                                                                                    |
| Dimensions (LxWxH) | 56.5 x 39.8 x 57.5 in / 143.5 x 101 x 146 cm                                                                                                                                                                                                                                                                                                                                                                                          |
| Weight Stack       | 143 lbs / 65 kg                                                                                                                                                                                                                                                                                                                                                                                                                       |
| Max User Weight    | 500 lbs / 227 kg                                                                                                                                                                                                                                                                                                                                                                                                                      |
| Starting Weight    | 9.9 lbs / 4.5 kg                                                                                                                                                                                                                                                                                                                                                                                                                      |
| Features           | Deep-groove, 5 inch shrouded pulleys provide faultless cable tracking  Cold rolled steel weight stacks with noise dampening  Stainless steel guide rods resist rust and stay smooth Internally lubricated 1,500 lb. steel aircraft cables provide quiet, smooth operation  Heavy-duty European-styled cushions  Spring-lock release knob  Magnetized stack-fork with retracting tether makes for instant, secure selection of weights |
| Optional           | Add on weight stack                                                                                                                                                                                                                                                                                                                                                                                                                   |