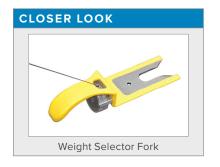

## **KEY FEATURES**

- Comfortable leg pads and foot support for ease of use
- Adjustable starting position allows for optimal range of motion
- Marine grade double-stitched upholstery

| TECHNICAL DETAILS  |                                                                                                                                                                                                                                                                                                                                                                                                                                       |
|--------------------|---------------------------------------------------------------------------------------------------------------------------------------------------------------------------------------------------------------------------------------------------------------------------------------------------------------------------------------------------------------------------------------------------------------------------------------|
| Unit Weight        | 357 lbs / 162.3 kg                                                                                                                                                                                                                                                                                                                                                                                                                    |
| Dimensions (LxWxH) | 56.5 x 39.8 x 57.5 in / 143.5 x 101 x 146 cm                                                                                                                                                                                                                                                                                                                                                                                          |
| Weight Stack       | 143 lbs / 65 kg                                                                                                                                                                                                                                                                                                                                                                                                                       |
| Max User Weight    | 500 lbs / 227 kg                                                                                                                                                                                                                                                                                                                                                                                                                      |
| Starting Weight    | 9.9 lbs / 4.5 kg                                                                                                                                                                                                                                                                                                                                                                                                                      |
| Features           | Deep-groove, 5 inch shrouded pulleys provide faultless cable tracking  Cold rolled steel weight stacks with noise dampening  Stainless steel guide rods resist rust and stay smooth Internally lubricated 1,500 lb. steel aircraft cables provide quiet, smooth operation  Heavy-duty European-styled cushions  Spring-lock release knob  Magnetized stack-fork with retracting tether makes for instant, secure selection of weights |
| Optional           | Add on weight stack                                                                                                                                                                                                                                                                                                                                                                                                                   |