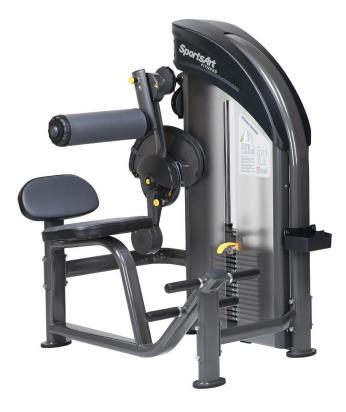

## Р732 васк extension

The SportsArt Performance Strength Series combines quality and value in an elegant circuit of over 20 stations designed to fit any budget. A lower stack height and compact footprint make it ideal for any sized facility.

## **KEY FEATURES**

- Adjustable back cushions, foot pegs and multiple starting positions help users maintain correct posture
- Marine grade double-stitched upholstery

| TECHNICAL DETAILS  |                                                                                                                                                                                                                                                                                           |
|--------------------|-------------------------------------------------------------------------------------------------------------------------------------------------------------------------------------------------------------------------------------------------------------------------------------------|
| Unit Weight        | 381 lbs / 173.2 kg                                                                                                                                                                                                                                                                        |
| Dimensions (LxWxH) | 50 x 41 x 57.5 in / 126.5 x 104.5 x 146 cm                                                                                                                                                                                                                                                |
| Weight Stack       | 176 lbs / 80 kg                                                                                                                                                                                                                                                                           |
| Max User Weight    | 500 lbs / 227 kg                                                                                                                                                                                                                                                                          |
| Starting Weight    | 8.8 lbs / 4 kg                                                                                                                                                                                                                                                                            |
| Features           | Deep-groove, 5 inch shrouded pulleys provide<br>faultless cable tracking<br>Cold rolled steel weight stacks with noise<br>dampening<br>Stainless steel guide rods resist rust and stay smooth<br>Internally lubricated 1,500 lb. steel aircraft cables<br>provide quiet, smooth operation |
|                    | Heavy-duty European-styled cushions<br>Spring-lock release knob<br>Magnetized stack-fork with retracting tether makes<br>for instant, secure selection of weights                                                                                                                         |
| Optional           | Add on weight stack                                                                                                                                                                                                                                                                       |