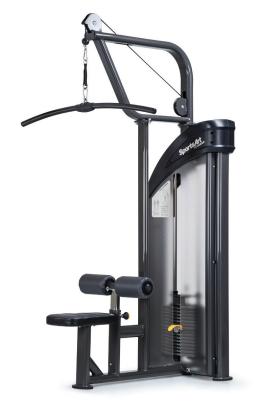

## P726 LAT PULLDOWN

The SportsArt Performance Strength Series combines quality and value in an elegant circuit of over 20 stations designed to fit any budget. A lower stack height and compact footprint make it ideal for any sized facility.

## **KEY FEATURES**

- Ergonomically curved bar provides wide or narrow grip options
- Adjustable thigh pad allows for optimal positioning
- Marine grade double-stitched upholstery

| TECHNICAL DETAILS  |                                                                                                                                                                                                                                                        |
|--------------------|--------------------------------------------------------------------------------------------------------------------------------------------------------------------------------------------------------------------------------------------------------|
| Unit Weight        | 341 lbs / 155 kg                                                                                                                                                                                                                                       |
| Dimensions (LxWxH) | 52.4 x 44.6 x 92.4 in / 133 x 113 x 235 cm                                                                                                                                                                                                             |
| Weight Stack       | 176 lbs / 80 kg                                                                                                                                                                                                                                        |
| Max User Weight    | 500 lbs / 227 kg                                                                                                                                                                                                                                       |
| Starting Weight    | 7.7 lbs / 3.5 kg                                                                                                                                                                                                                                       |
| Features           | Deep-groove, 5 inch shrouded pulleys provide<br>faultless cable tracking<br>Cold rolled steel weight stacks with noise<br>dampening<br>Stainless steel guide rods resist rust and stay smooth<br>Internally lubricated 1,500 lb. steel aircraft cables |
|                    | provide quiet, smooth operation<br>Heavy-duty European-styled cushions                                                                                                                                                                                 |
|                    | Spring-lock release knob                                                                                                                                                                                                                               |
|                    | Magnetized stack-fork with retracting tether makes for instant, secure selection of weights                                                                                                                                                            |
| Optional           | Add on weight stack                                                                                                                                                                                                                                    |