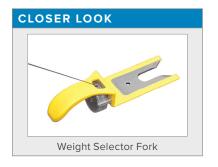

| TECHNICAL DETAILS  |                                                                                                                                                                                                                                                                                                                                                                                                                                  |
|--------------------|----------------------------------------------------------------------------------------------------------------------------------------------------------------------------------------------------------------------------------------------------------------------------------------------------------------------------------------------------------------------------------------------------------------------------------|
| Unit Weight        | 377 lbs / 171.4 kg                                                                                                                                                                                                                                                                                                                                                                                                               |
| Dimensions (LxWxH) | 44.1 x 58.3 x 57.5 in / 112 x 148 x 146 cm                                                                                                                                                                                                                                                                                                                                                                                       |
| Weight Stack       | 176 lbs / 80 kg                                                                                                                                                                                                                                                                                                                                                                                                                  |
| Max User Weight    | 500 lbs / 227 kg                                                                                                                                                                                                                                                                                                                                                                                                                 |
| Starting Weight    | 14.3 lbs / 6.5 kg                                                                                                                                                                                                                                                                                                                                                                                                                |
| Features           | Deep-groove, 5 inch shrouded pulleys provide faultless cable tracking Cold rolled steel weight stacks with noise dampening Stainless steel guide rods resist rust and stay smooth Internally lubricated 1,500 lb. steel aircraft cables provide quiet, smooth operation Heavy-duty European-styled cushions Spring-lock release knob Magnetized stack-fork with retracting tether makes for instant, secure selection of weights |
| Optional           | Add on weight stack                                                                                                                                                                                                                                                                                                                                                                                                              |