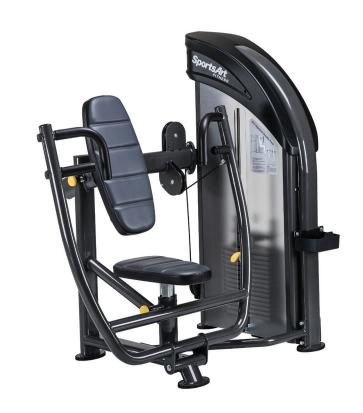

## P715 CHEST PRESS

The SportsArt Performance Strength Series combines quality and value in an elegant circuit of over 20 stations designed to fit any budget. A lower stack height and compact footprint make it ideal for any sized facility.

## **KEY FEATURES**

- Simple seat bottom height and back rest adjustment creates a quick setup
- Multi-position, cushioned handles provide ergonomically correct grip positions
- Marine grade double-stitched upholstery