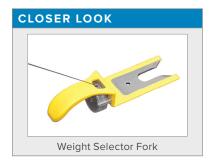

## **KEY FEATURES**

- Seat bottom adjustment provides for proper positioning
- Marine grade double-stitched upholstery

| TECHNICAL DETAILS  |                                                                                                                                                                                                                                                                                                                                                                                                                                       |
|--------------------|---------------------------------------------------------------------------------------------------------------------------------------------------------------------------------------------------------------------------------------------------------------------------------------------------------------------------------------------------------------------------------------------------------------------------------------|
| Unit Weight        | 370 lbs / 168.2 kg                                                                                                                                                                                                                                                                                                                                                                                                                    |
| Dimensions (LxWxH) | 50.6 x 42.5 x 57.5 in / 128.5 x 108 x 146 cm                                                                                                                                                                                                                                                                                                                                                                                          |
| Weight Stack       | 176 lbs / 80 kg                                                                                                                                                                                                                                                                                                                                                                                                                       |
| Max User Weight    | 500 lbs / 227 kg                                                                                                                                                                                                                                                                                                                                                                                                                      |
| Starting Weight    | 13.2 lbs / 6 kg                                                                                                                                                                                                                                                                                                                                                                                                                       |
| Features           | Deep-groove, 5 inch shrouded pulleys provide faultless cable tracking  Cold rolled steel weight stacks with noise dampening  Stainless steel guide rods resist rust and stay smooth Internally lubricated 1,500 lb. steel aircraft cables provide quiet, smooth operation  Heavy-duty European-styled cushions  Spring-lock release knob  Magnetized stack-fork with retracting tether makes for instant, secure selection of weights |
| Optional           | Add on weight stack                                                                                                                                                                                                                                                                                                                                                                                                                   |