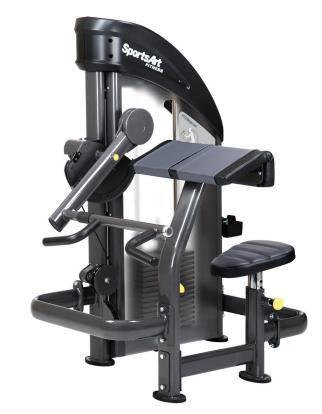

## P712 BICEP CURL

The SportsArt Performance Strength Series combines quality and value in an elegant circuit of over 20 stations designed to fit any budget. A lower stack height and compact footprint make it ideal for any sized facility.

## **KEY FEATURES**

- Seat bottom adjustment provides for proper positioning
- Marine grade double-stitched upholstery

| TECHNICAL DETAILS  |                                                                                                                                                                                                                                                                                                                                                                                                                                       |
|--------------------|---------------------------------------------------------------------------------------------------------------------------------------------------------------------------------------------------------------------------------------------------------------------------------------------------------------------------------------------------------------------------------------------------------------------------------------|
| Unit Weight        | 370 lbs / 168.2 kg                                                                                                                                                                                                                                                                                                                                                                                                                    |
| Dimensions (LxWxH) | 50.6 x 42.5 x 57.5 in / 128.5 x 108 x 146 cm                                                                                                                                                                                                                                                                                                                                                                                          |
| Weight Stack       | 176 lbs / 80 kg                                                                                                                                                                                                                                                                                                                                                                                                                       |
| Max User Weight    | 500 lbs / 227 kg                                                                                                                                                                                                                                                                                                                                                                                                                      |
| Starting Weight    | 13.2 lbs / 6 kg                                                                                                                                                                                                                                                                                                                                                                                                                       |
| Features           | Deep-groove, 5 inch shrouded pulleys provide faultless cable tracking  Cold rolled steel weight stacks with noise dampening  Stainless steel guide rods resist rust and stay smooth Internally lubricated 1,500 lb. steel aircraft cables provide quiet, smooth operation  Heavy-duty European-styled cushions  Spring-lock release knob  Magnetized stack-fork with retracting tether makes for instant, secure selection of weights |
| Optional           | Add on weight stack                                                                                                                                                                                                                                                                                                                                                                                                                   |