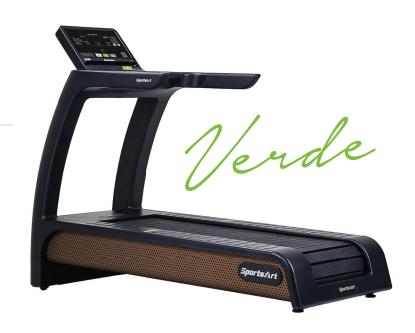

## N685 TREADMILL

The N685, non-motorized, completely self-powered treadmill from SportsArt boasts a sleek design that combines supremely low friction and flat-slat belt to create an approachable unit that feels remarkably natural and comfortable. Utilizing both mechanical and electrical braking systems the N685 allows walking, jogging, running, sprinting or sled pushing features that cater to a broad spectrum of users, from deconditioned to elite athletes.