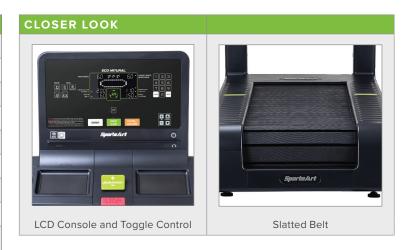

| TECHNICAL DETAILS  |                                                                                                                   |
|--------------------|-------------------------------------------------------------------------------------------------------------------|
| Unit Weight        | 567.6 lbs / 258 kg                                                                                                |
| Dimensions (LxWxH) | 84.1 x 35.6 x 65.2 in / 213.6 x 90.5 x 165.5 cm                                                                   |
| Running Area (LxW) | 58 x 21 in / 147.32 x 53.34 cm                                                                                    |
| Speed Range        | 2–10 mph / 3.2–16 kph                                                                                             |
| Incline            | 4° fixed incline                                                                                                  |
| Drive Motor        | N/A                                                                                                               |
| Power Requirements | N/A                                                                                                               |
| Max User Weight    | 330 lbs / 150 kg                                                                                                  |
| Readouts           | Calories, Time, Distance, Cal/HR, Mets, Pace,<br>Human Watts, Heart Rate, Your Speed, Target<br>Speed, Resistance |
| Workout Mode       | Run/Push                                                                                                          |
| Goals              | Time, Distance, Calories                                                                                          |
|                    | Slatted belt increases feel and comfort while exercising Elegant LCD display easily portrays key data readouts    |
| Features           | Accommodates walking, jogging, running, sprinting, and sled-pushing                                               |
|                    | Sled-push mode with multiple levels of resistance  Non-motorized                                                  |
|                    | Hybrid mechanical/electro-magnetic braking system                                                                 |