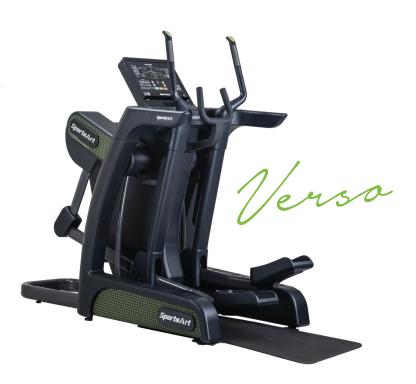

## G886 cross trainer

Verso offers a truly customizable, approachable, and engaging cross-training experience. Elliptical, stepper, and bike movements combined in one machine with intuitive controls. Users are able to electronically adapt movement paths, allowing them to choose among a wide variety of range of motions that fit them best. The Watts to Grid goal allows them to set their workout intensity based on how much they want to give back to the planet.

## **KEY FEATURES**

- ECO-POWR<sup>™</sup> integrated inverter
- 3-in-1 cross training unit
- On-the-fly mode and motion change
- Fingertip, console and toggle controls