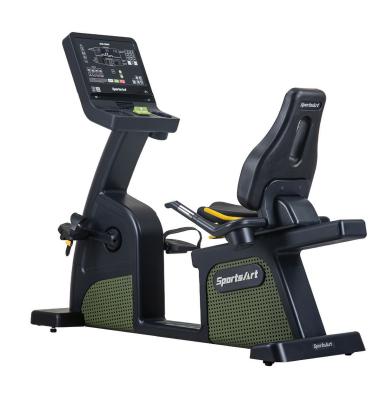

## G576R RECUMBENT CYCLE

SportsArt ECO-POWR™ line is the embodiment of design, technology, sustainability, and cardiovascular excellence. The sleek angles and premium features combine with state of the art energy generating technology to produce the most engaging workout users can feel good about. The G576R Recumbent Cycle features an easy step-through design, adjustable seat and backrest, and multiple resistance adjustment points with both fingertip and toggle controls.

## **KEY FEATURES**

- Integrated ECO-POWR<sup>™</sup> technology converts human power into usable electricity
- · Horizontal seat adjustment
- · Adjustable backrest
- Fingertip controls and toggle for easy resistance adjustment