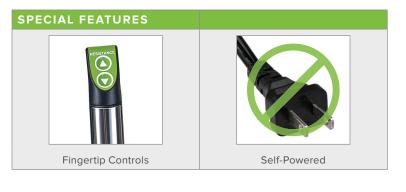

## SA ECO-NATURAL™ E876 ELLIPTICAL

SportsArt ECO-NATURAL<sup>™</sup> line is the embodiment of design, technology, mobility, and cardiovascular excellence. The sleek angles and premium features combine with a self-powered design to produce the most engaging workout for users. The E876 Elliptical delivers a low-impact, highly effective workout with features like: adjustable 17-29" stride length, toggles and fingertip controls, 3 speed fan, and unique styling.

## **KEY FEATURES**

- Industry leading 17-29" adjustable stride length
- Fingertip controls
- Resistance toggle control

| TECHNICAL DETAILS  |                                                                                                                                                                                          |
|--------------------|------------------------------------------------------------------------------------------------------------------------------------------------------------------------------------------|
| Unit Weight        | 407 lbs / 185 kg                                                                                                                                                                         |
| Dimensions (LxWxH) | 87.5 x 26.4 x 69 in / 222.2 x 67 x 175.6 cm                                                                                                                                              |
| Resistance         | 40 levels                                                                                                                                                                                |
| Stride Length      | 17–29 in / 45–73 cm                                                                                                                                                                      |
| Power Requirements | Self-powered                                                                                                                                                                             |
| Max User Weight    | 500 lbs / 227.3 kg                                                                                                                                                                       |
| Step Up Height     | 12.75 in / 32.4 cm                                                                                                                                                                       |
| Readouts           | Heart Rate, Weight Loss Zone, Cardio Zone, Time,<br>Distance, Calories, Resistance, Total Strides,<br>Strides/Min, Stride Length, Calories/Hour                                          |
| Workout Programs   | Manual, Random, Interval, Plateau, Vari-Stride,<br>Fit Test, Weight loss, Cardio, Custom HR                                                                                              |
| Features           | Self-powered<br>Industry leading 17–29 in adjustable stride length<br>MyFlex <sup>™</sup> Plus pedal cushioning system<br>Resistance toggle control<br>Fingertip controls<br>3-Speed fan |
| Optional Features  | SA Well+™ Integration                                                                                                                                                                    |