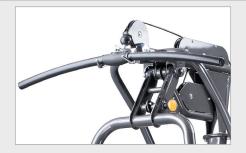

## **KEY FEATURES**

- Multi-position handlebars work different areas of the back
- Adjustable seat and chest pad to accommodate different heights
- Plate increments: 8 x 11 lbs (5 kg);
   8 x 16.5 lbs (7.5 kg)
- · Foot rests for stabilization

## **NOTABLE DETAILS**

Dual Function Series allows users to work at least 2 major muscle groups per machine maximizing both space and convenience

Innovative pulling arm has an additional setting to allow for chest press, increasing the number of available exercises