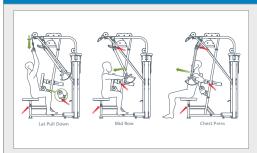

## **NOTABLE DETAILS**

Dual Function Series allows users to work at least 2 major muscle groups per machine maximizing both space and convenience

Innovative pulling arm has an additional setting to allow for chest press, increasing the number of available exercises

## **KEY FEATURES**

- Multi-position handlebars work different areas of the back
- Adjustable seat and chest pad to accommodate different heights
- Plate increments: 8 x 11 lbs (5 kg);
   8 x 16.5 lbs (7.5 kg)
- · Foot rests for stabilization