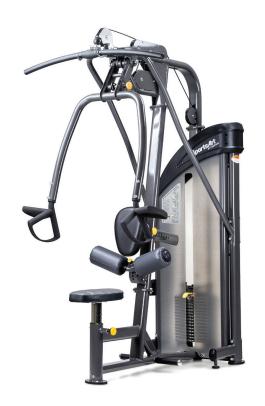

## DF203 LAT PULLDOWN/MID ROW

The SportsArt Dual Function Strength Series is uniquely engineered to offer training on multiple muscle groups per station without compromising range of motion or user experience, making them ideal for smaller spaces.

## **KEY FEATURES**

- Multi-position handlebars work different areas of the back
- Adjustable seat and chest pad to accommodate different heights
- Plate increments: 8 x 11 lbs (5 kg);
   8 x 16.5 lbs (7.5 kg)
- · Foot rests for stabilization

## **NOTABLE DETAILS**

Dual Function Series allows users to work at least 2 major muscle groups per machine maximizing both space and convenience

Innovative pulling arm has an additional setting to allow for chest press, increasing the number of available exercises