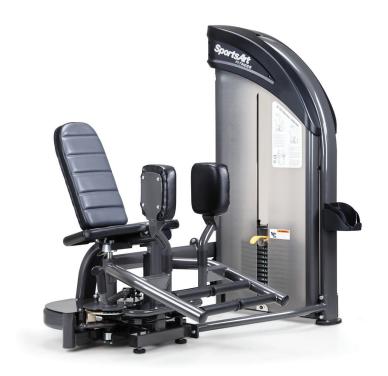

## DF202 ABDUCTOR/ADDUCTOR

The SportsArt Dual Function Strength Series is uniquely engineered to offer training on multiple muscle groups per station without compromising range of motion or user experience, making them ideal for smaller spaces.

## **KEY FEATURES**

- Direct drive system offers two opposing cams for less cable-slop and faster workout changeover
- Plate increments: 13 x 11 lbs (5 kg)
- · Convenient rotating thigh pads

| TECHNICAL DETAILS  |                                                                                                                                                                                                                                                           |
|--------------------|-----------------------------------------------------------------------------------------------------------------------------------------------------------------------------------------------------------------------------------------------------------|
| Unit Weight        | 390.5 lbs / 177.5 kg                                                                                                                                                                                                                                      |
| Dimensions (LxWxH) | 41.5 x 56.5 x 57 in / 1055 x 1434 x 1453 mm                                                                                                                                                                                                               |
| Weight Stack       | 143 lbs / 65 kg                                                                                                                                                                                                                                           |
| Max User Weight    | 500 lbs / 227 kg                                                                                                                                                                                                                                          |
| Starting Weight    | Abduction: 10 lbs / 4.5 kg<br>Adduction: 10 lbs / 4.5 kg                                                                                                                                                                                                  |
| Features           | 5 inch deep groove POM pulleys provide consistent cable tracking 14-gauge machine welded frame Stainless steel guide rods resist rust and maintain smooth operation Heavy-duty marine grade cushions Multiple adjustment points for maximum customization |

## NOTABLE DETAILS

Dual Function Series allows users to work at least 2 major muscle groups per machine maximizing both space and convenience

Stacks feature sound dampeners and magnetized selector fork for maximum stability