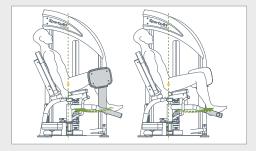

## DF202 ABDUCTOR/ADDUCTOR

The SportsArt Dual Function Strength Series is uniquely engineered to offer training on multiple muscle groups per station without compromising range of motion or user experience, making them ideal for smaller spaces.

## NOTABLE DETAILS

Dual Function Series allows users to work at least 2 major muscle groups per machine maximizing both space and convenience

Stacks feature sound dampeners and magnetized selector fork for maximum stability