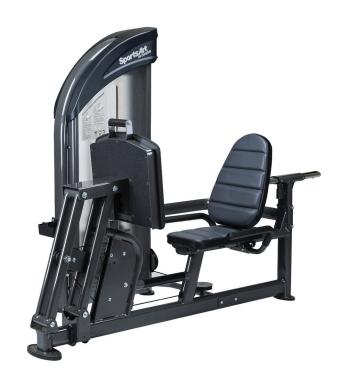

## DF201 LEG PRESS/CALF EXTENSION

The SportsArt Dual Function Strength Series is uniquely engineered to offer training on multiple muscle groups per station without compromising range of motion or user experience, making them ideal for smaller spaces.

## **KEY FEATURES**

- · Step-through design for safe and easy access
- 1:2 pulley ratio to increase resistance
- Plate increments: 8 x 11 lbs (5 kg);
   8 x 16.5 lbs (7.5 kg)
- Fully adjustable seat back to accommodate users of different heights