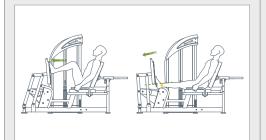

## **NOTABLE DETAILS**

Dual Function Series allows users to work at least 2 major muscle groups per machine maximizing both space and convenience

Unique 4-bar linkage system keeps the foot plate at a consistent angle for optimal lower body alignment and proper biomechanics