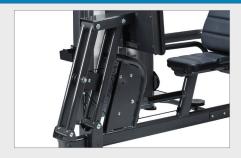

| TECHNICAL DETAILS  |                                                                                                                                                                                                                                                           |
|--------------------|-----------------------------------------------------------------------------------------------------------------------------------------------------------------------------------------------------------------------------------------------------------|
| Unit Weight        | 530 lbs / 241 kg                                                                                                                                                                                                                                          |
| Dimensions (LxWxH) | 93 x 45 x 67.5 in / 2360 x 1150 x 1715 mm                                                                                                                                                                                                                 |
| Weight Stack       | 440 lbs / 200 kg (with 1:2 pulley ratio)                                                                                                                                                                                                                  |
| Max User Weight    | 500 lbs / 227 kg                                                                                                                                                                                                                                          |
| Starting Weight    | Leg Press: 57 lbs / 26 kg<br>Calf Extension: 57 lbs / 26 kg                                                                                                                                                                                               |
| Features           | 5 inch deep groove POM pulleys provide consistent cable tracking 14-gauge machine welded frame Stainless steel guide rods resist rust and maintain smooth operation Heavy-duty marine grade cushions Multiple adjustment points for maximum customization |