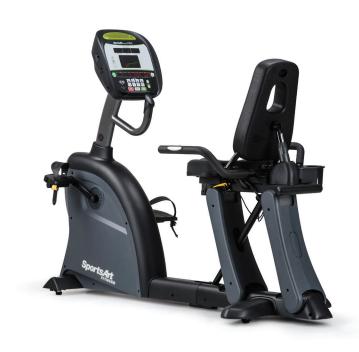

## C545R RECUMBENT CYCLE

SportsArt cycles are self-generating, no outside power source required. The contact heart rate is standard and a wireless Polar® HR receiver is built-in. Multiple language options are included (English, Spanish and French).

## **KEY FEATURES**

- ComfortDri<sup>™</sup> vented padded seat back allows for airflow throughout the workout and is molded to provide ultimate support
- Unique step-through design allows easy access
- Convenient seat adjustment handles are easy to reach while exercising
- Oversized pedals feature quick strap adjustment for easy customization