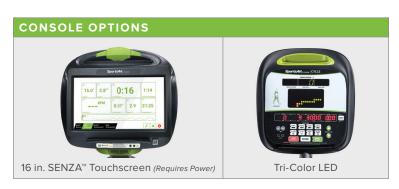

| TECHNICAL DETA     | ILS                                                                                                                                                                      |
|--------------------|--------------------------------------------------------------------------------------------------------------------------------------------------------------------------|
| Unit Weight        | 172 lbs / 78 kg                                                                                                                                                          |
| Dimensions (LxWxH) | 66.5 x 26 x 50.4 in / 169 x 66 x 128 cm                                                                                                                                  |
| Resistance         | 40 Levels                                                                                                                                                                |
| Max User Weight    | 450 lbs / 205 kg                                                                                                                                                         |
| Power Requirements | Self-powered                                                                                                                                                             |
| Plug Requirements  | N/A                                                                                                                                                                      |
| Readouts           | Heart Rate, Cardio Zone, Weight Loss Zone,<br>ActivZone, Calories, Level, Time, Distance, RPM,<br>METs, Speed, Watts                                                     |
| Workout Programs   | Manual, Random, Interval (1-1, 1-2, 2-2), Plateau,<br>Fatburn, Fit Test, HRC (WT Loss, Cardio,<br>Custom HR)                                                             |
| Features           | CSAFE port Headphone jack with built-in volume control (x2) USB port for device charging (x2) Cardio Advisor displays Adjustable seat back Contact & wireless heart rate |
| Optional Features  | iPod & iPhone 30-pin connector<br>SA Well+™ workout tracking function<br>MYE 900Mhz semi-integrated receiver                                                             |